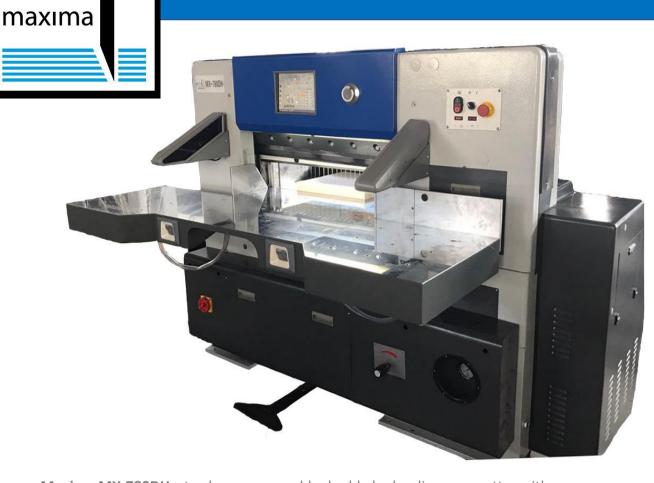

## Maxima MX-780DH

Maxima MX-780DH, sturdy programmable double hydraulic paper cutter with a comfordable cutting width of 78cm. A minimum cutting length of 9cm with false clamp and 2cm without false clamp. Standard equipped with a 10" full color touchscreen and controlled by a OMRON PLC. Slotless chrome plated worktable due to the double guided ball bearing lead screw. Aircushion as standard. Large working capacity by a working speed of 45 cycles per minute and a maximum loading height of 12cm. Servo motor controlled backgauge with a speed of 6-18mtr/minute. Easy adjustable clamp pressure between 200-30.000N for cutting a wide variety of different materials. Extensive programmable function with 5000 programs with each 999 steps. Build in safety functions like high speed infrared safety device, single cycle electronic knife lock, self diagnostic system, blade exchange function from the front. The guillotine can be used as stand alone high speed cutter or integrated into a complete cutting system with side tables, automated cutting software, lifter, jogger and unloader.